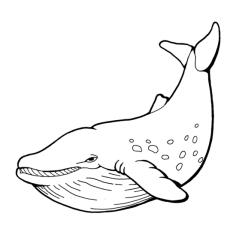

What animal is this?

What color is the animal?

What does the animal like to eat?

I am a whale. I am grey. I like to eat planktons and krill. I can breathe through a hole on my head.