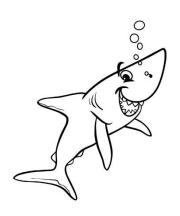

I am a shark. I am grey. I like to eat fish. I have a large jaw and fin.

Answer the questions.

What animal is this?

What color is the animal?

What does the animal like to eat?

What does the animal have?

I am a dolphin.
I am grey. I like to eat fish. I can jump and perform tricks.