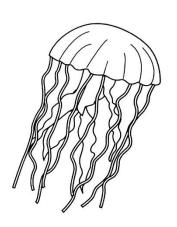

Answer the questions.

What animal is this?

What color is the animal?

What does the animal like to eat?

I am a jellyfish. I can be many colors. I like to eat plants and small fish. I can sting you.

| <b>Answer</b> | the c | questions. |
|---------------|-------|------------|
|---------------|-------|------------|