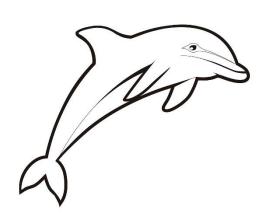

I am a shark. I am grey. I like to eat fish. I have a large jaw and fin.

Answer the questions.

What animal is this?

What color is the animal?

What does the animal like to eat?

What does the animal have?

I am a dolphin.
I am grey. I like to eat fish. I can jump and perform tricks.