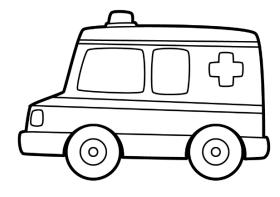

This is an ambulance. It will pick you up if you are sick. It will take you to the hospital.

Answer the questions.

What is this?

When does it pick you up?

Where does it take you?

This is a police car. It will pick you up if you are naughty. It