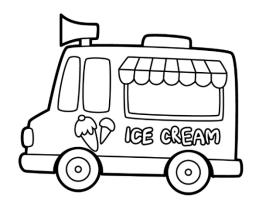

will take you to the police station.

Answer the questions.

What is this?

When does it pick you up?

Where does it take you?

This is an icecream van. It will stop when you want ice-cream. It will give you ice-

cream!

Answer the questions.

What is this?

When does it stop?

What does it give you?

This is a taxi! It will stop when you want to go to a place. It will take you

anywhere in the city!

Answer the questions.