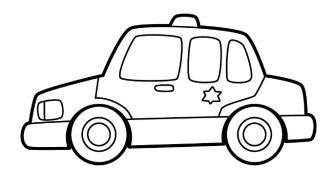

This is an ambulance. It will pick you up if you are sick. It will take you to the hospital.

Answer the questions.

What is this?

When does it pick you up?

Where does it take you?

This is a police car. It will pick you up if you are naughty. It

will take you to the police station.

Answer the questions.

What is this?

When does it pick you up?

Where does it take you?

This is an icecream van. It will stop when you want ice-cream. It will give you ice-