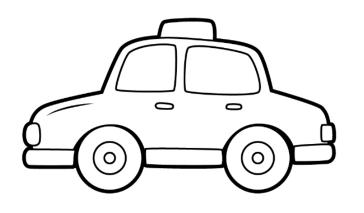

cream!

Answer the questions.

What is this?

When does it stop?

What does it give you?

This is a taxi! It will stop when you want to go to a place. It will take you

anywhere in the city!

Answer the questions.

What is this?

When does it pick you up?

Where does it take you?