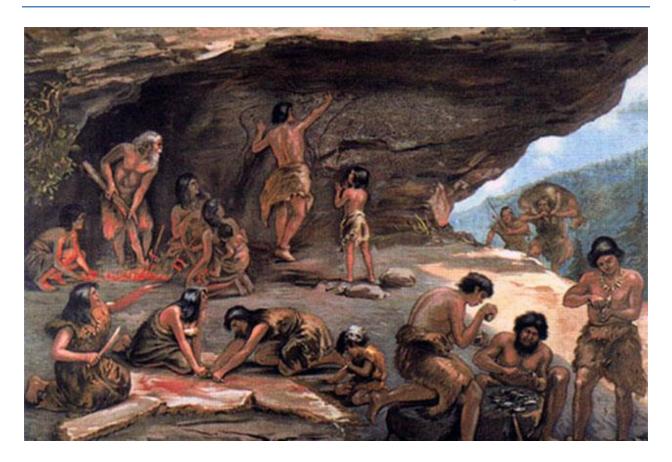

At this period of time they gathered wild plants to eat and lived in caves or under rock overhangs. Some groups painted or carved designs on rocks or walls.

During the Neolithic period, which began 10,000 years ago, the stone age tools evolved into more refined and useful tools.

The stone age people started to learn how to grow crops and to tame animals. They moved out of their caves and under rock homes to villages. They began making other tools after learning how to make pottery and began weaving cloths and baskets.