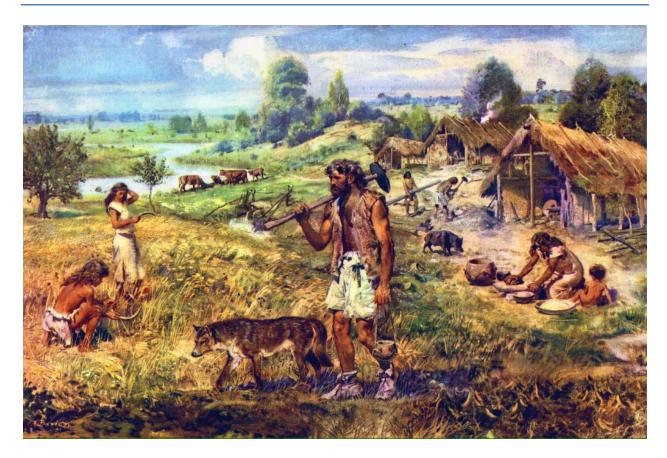

The stone age people started to learn how to grow crops and to tame animals. They moved out of their caves and under rock homes to villages. They began making other tools after learning how to make pottery and began weaving cloths and baskets.