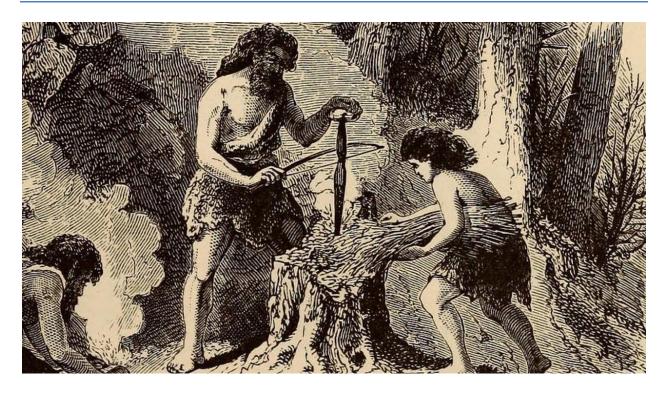

Stone tools came to existence more than 2.7 million years ago. Stone age people used multiple differently tools for hunting and making things like clothing and shelter.

Early humans made chopping tools out of stone and was used for thousands of years. They learned how to chip flakes off stone, allowing them to make better tools like scrapers and chisels.

At this period of time they gathered wild plants to eat and lived in caves or under rock overhangs. Some groups painted or carved designs on rocks or walls.

During the Neolithic period, which began 10,000 years ago, the stone age tools evolved into more refined and useful tools.