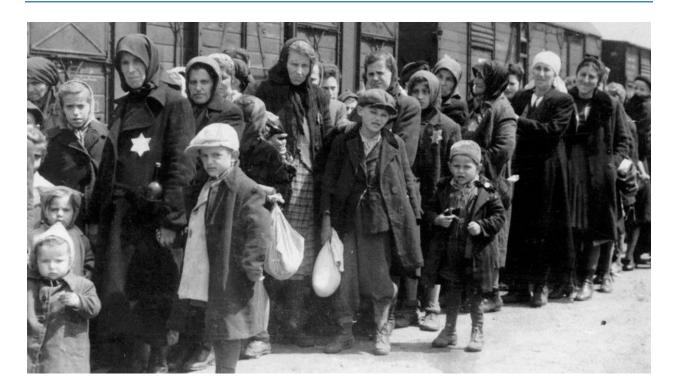

Around 6 million Jewish people were killed during World War 2 in the Holocaust, one of the world's worst genocides.

By 1941, Germany invaded many countries including France, Belgium, and Yugoslavia. At the same time Germany fought for power, Japan wanted to control Asia and the Pacific.