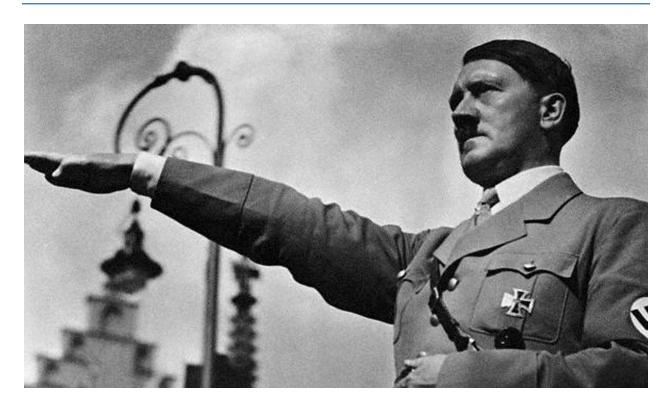

Germany was ruled by a man named Adolf Hitler who was in the Nazi Party. He wanted to Germany to rule Europe and gain more land and power.

On the 1<sup>st</sup> of September 1939, he sent German troops to invade Poland. He refused to stop the invasion, resulting in Britain and France to declare war on Germany.

This is what begun the war called World War 2.

Hitler wanted to create the best and strongest race. He excluded certain groups such as Jews, Gypsies, and those with disabilities.

The Jews were heavily targeted by the Nazis as Hitler blamed them for Germany losing World War 1. He also claimed they were dangerous to German people and society.