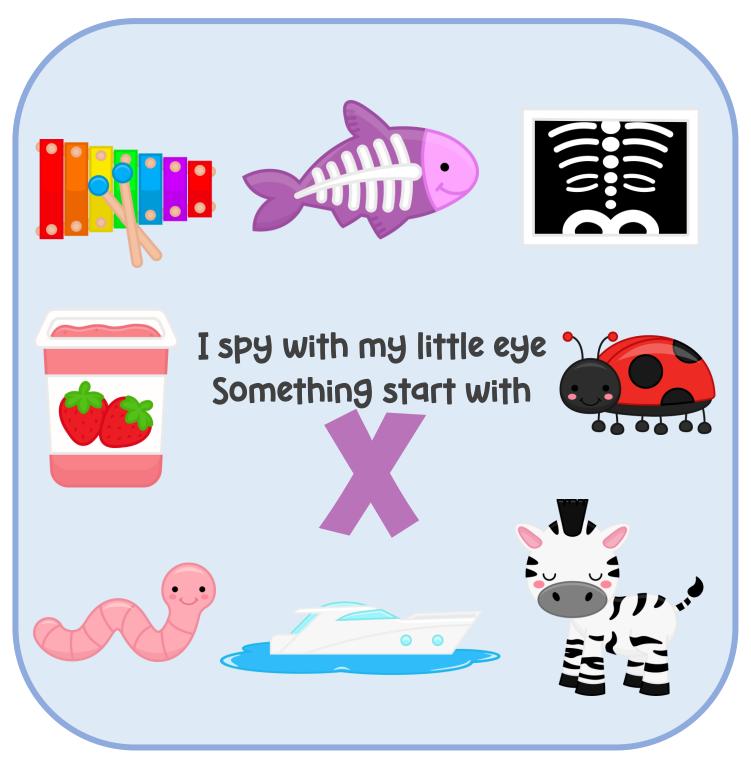

## Circle the pictures that begin with the letter k





## Circle the pictures that begin with the letter I





## Circle the pictures that begin with the letter M





### Circle the pictures that begin with the letter N





## Circle the pictures that begin with the letter O





## Circle the pictures that begin with the letter P





## Circle the pictures that begin with the letter Q





## Circle the pictures that begin with the letter R





## Circle the pictures that begin with the letter S





## Circle the pictures that begin with the letter T





## Circle the pictures that begin with the letter U





## Circle the pictures that begin with the letter V





## Circle the pictures that begin with the letter W





## Circle the pictures that begin with the letter **x**





## Circle the pictures that begin with the letter y





### Circle the pictures that begin with the letter z