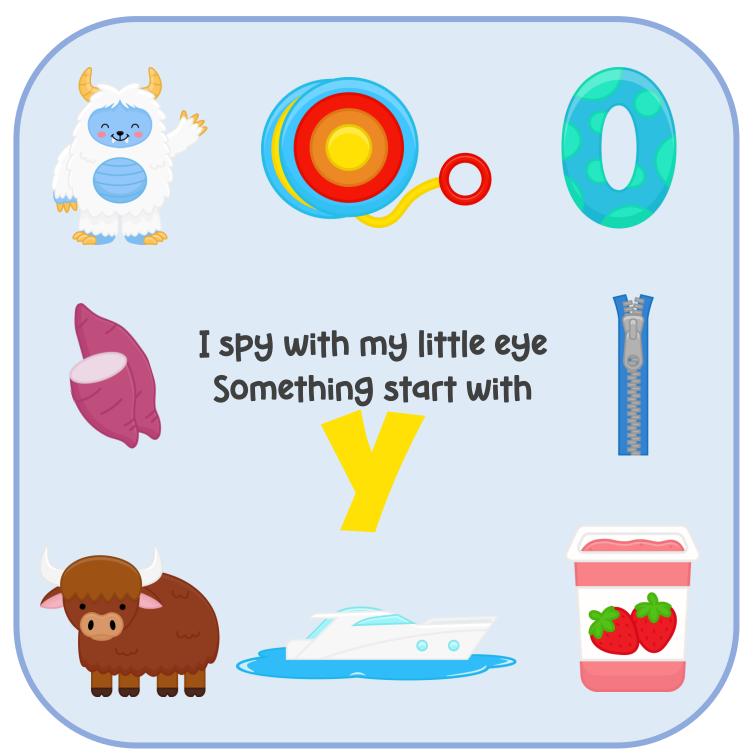

## Circle the pictures that begin with the letter I





## Circle the pictures that begin with the letter M





### Circle the pictures that begin with the letter N





## Circle the pictures that begin with the letter O





## Circle the pictures that begin with the letter P





## Circle the pictures that begin with the letter Q





## Circle the pictures that begin with the letter R





## Circle the pictures that begin with the letter S





## Circle the pictures that begin with the letter T





## Circle the pictures that begin with the letter U





## Circle the pictures that begin with the letter V





## Circle the pictures that begin with the letter W





## Circle the pictures that begin with the letter **x**





## Circle the pictures that begin with the letter y





### Circle the pictures that begin with the letter z