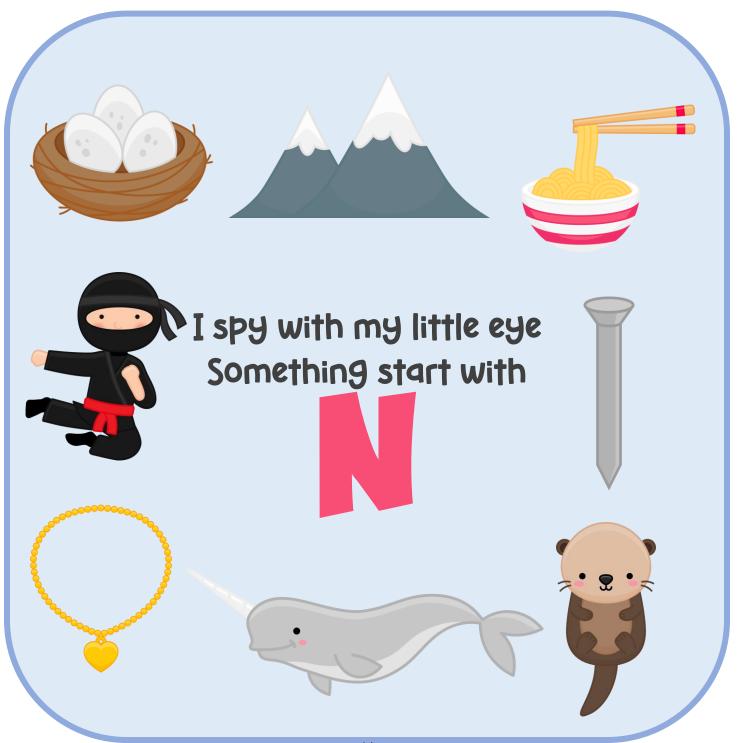

he pictures that begin with the letter $\boldsymbol{A}$





## Circle the pictures that begin with the letter B





# Circle the pictures that begin with the letter C





## Circle the pictures that begin with the letter D





## Circle the pictures that begin with the letter E





## Circle the pictures that begin with the letter F





## Circle the pictures that begin with the letter G





## Circle the pictures that begin with the letter H





### Circle the pictures that begin with the letter I





### Circle the pictures that begin with the letter J





## Circle the pictures that begin with the letter k





## Circle the pictures that begin with the letter I





## Circle the pictures that begin with the letter M





### Circle the pictures that begin with the letter N





## Circle the pictures that begin with the letter O





## Circle the pictures that begin with the letter P





## Circle the pictures that begin with the letter Q





## Circle the pictures that begin with the letter R





## Circle the pictures that begin with the letter S





## Circle the pictures that begin with the letter T





## Circle the pictures that begin with the letter U





## Circle the pictures that begin with the letter V





## Circle the pictures that begin with the letter W





## Circle the pictures that begin with the letter **x**





## Circle the pictures that begin with the letter y





### Circle the pictures that begin with the letter z