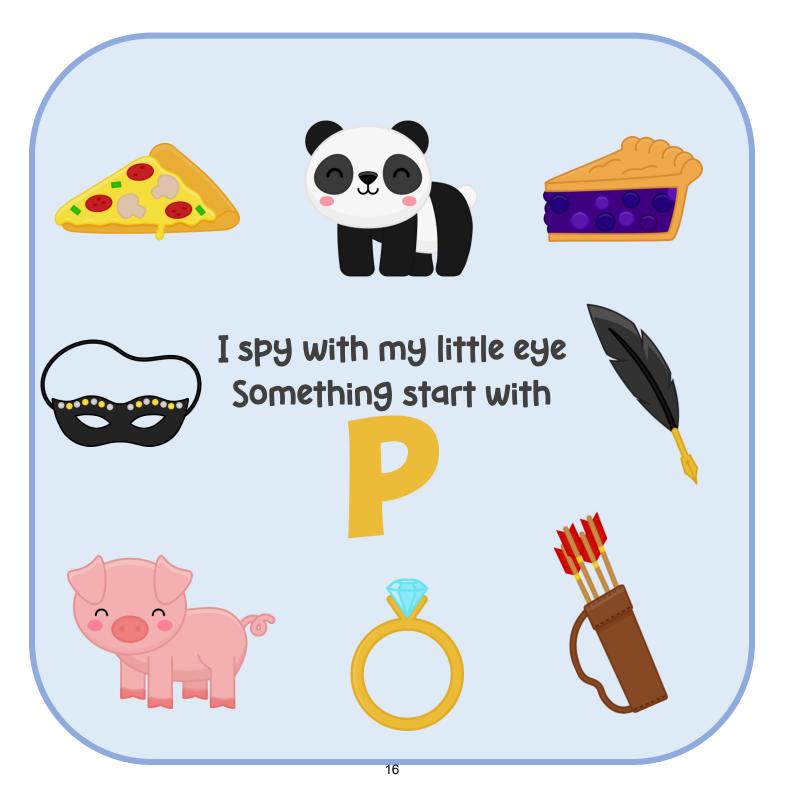

# Circle the pictures that begin with the letter C





## Circle the pictures that begin with the letter D





## Circle the pictures that begin with the letter E





## Circle the pictures that begin with the letter F





## Circle the pictures that begin with the letter G





## Circle the pictures that begin with the letter H





### Circle the pictures that begin with the letter I





### Circle the pictures that begin with the letter J





## Circle the pictures that begin with the letter k





## Circle the pictures that begin with the letter I





## Circle the pictures that begin with the letter M





### Circle the pictures that begin with the letter N





## Circle the pictures that begin with the letter O





## Circle the pictures that begin with the letter P





## Circle the pictures that begin with the letter Q





## Circle the pictures that begin with the letter R





## Circle the pictures that begin with the letter S





## Circle the pictures that begin with the letter T





## Circle the pictures that begin with the letter U





## Circle the pictures that begin with the letter V





## Circle the pictures that begin with the letter W





## Circle the pictures that begin with the letter **x**





## Circle the pictures that begin with the letter y





### Circle the pictures that begin with the letter z