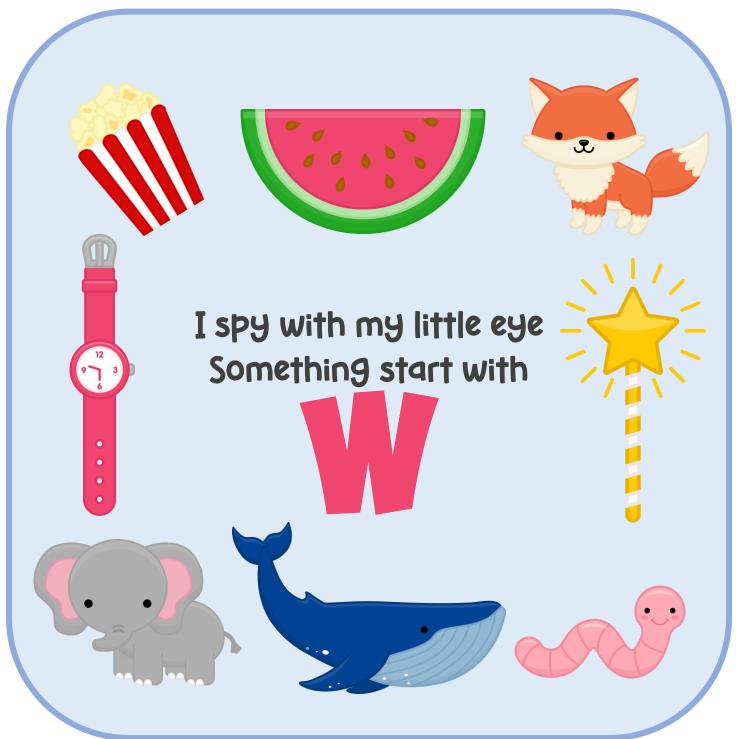

### Circle the pictures that begin with the letter J





## Circle the pictures that begin with the letter k





## Circle the pictures that begin with the letter I





## Circle the pictures that begin with the letter M





### Circle the pictures that begin with the letter N





## Circle the pictures that begin with the letter O





## Circle the pictures that begin with the letter P





## Circle the pictures that begin with the letter Q





## Circle the pictures that begin with the letter R





## Circle the pictures that begin with the letter S





## Circle the pictures that begin with the letter T





## Circle the pictures that begin with the letter U





## Circle the pictures that begin with the letter V





## Circle the pictures that begin with the letter W





## Circle the pictures that begin with the letter **x**





## Circle the pictures that begin with the letter y





### Circle the pictures that begin with the letter z