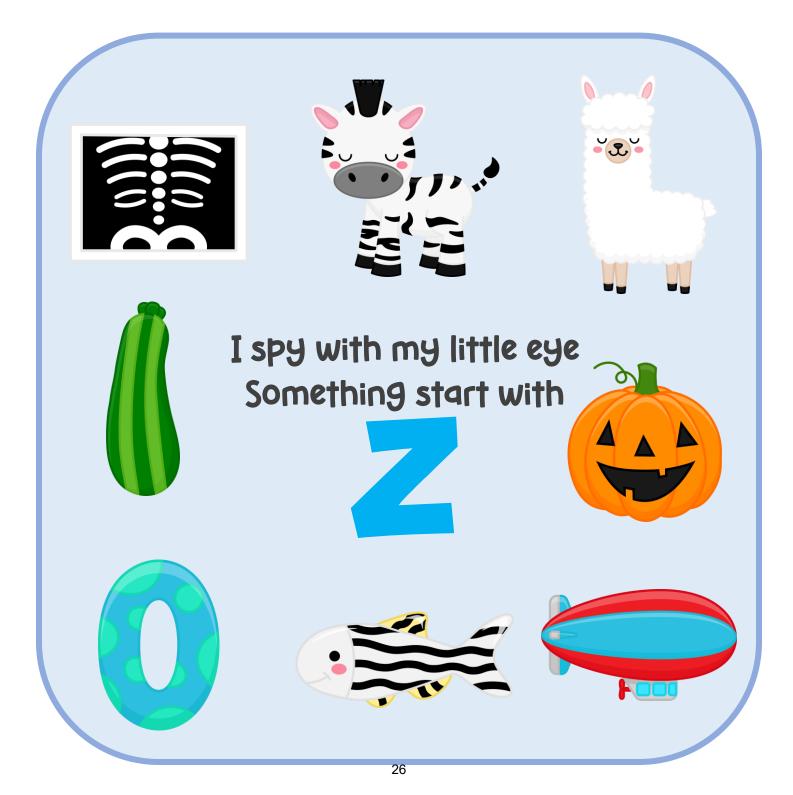

## Circle the pictures that begin with the letter M





### Circle the pictures that begin with the letter N





## Circle the pictures that begin with the letter O





## Circle the pictures that begin with the letter P





## Circle the pictures that begin with the letter Q





## Circle the pictures that begin with the letter R





## Circle the pictures that begin with the letter S





## Circle the pictures that begin with the letter T





## Circle the pictures that begin with the letter U





## Circle the pictures that begin with the letter V





## Circle the pictures that begin with the letter W





## Circle the pictures that begin with the letter **x**





## Circle the pictures that begin with the letter y





### Circle the pictures that begin with the letter z