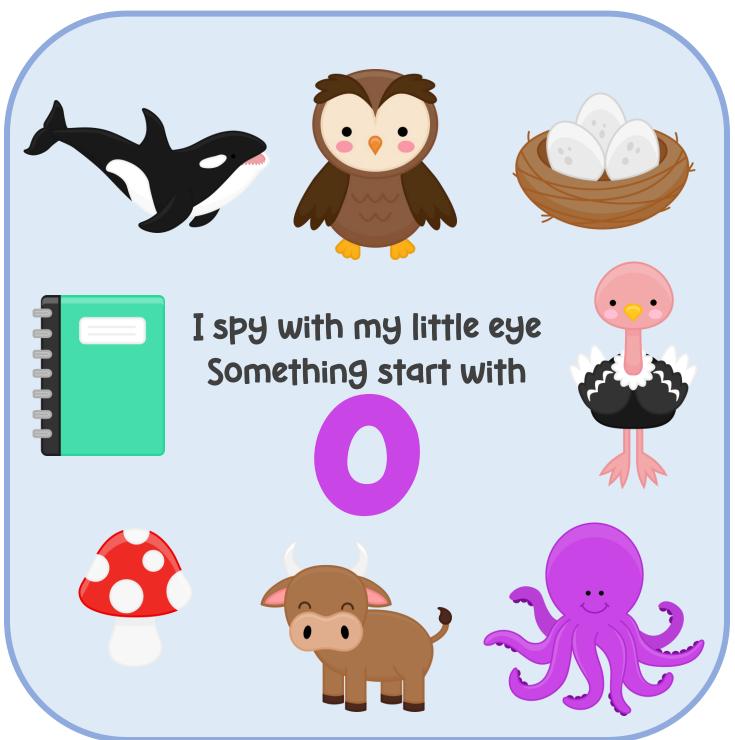

## Circle the pictures that begin with the letter B





# Circle the pictures that begin with the letter C





## Circle the pictures that begin with the letter D





## Circle the pictures that begin with the letter E





## Circle the pictures that begin with the letter F





## Circle the pictures that begin with the letter G





## Circle the pictures that begin with the letter H





### Circle the pictures that begin with the letter I





### Circle the pictures that begin with the letter J





## Circle the pictures that begin with the letter k





## Circle the pictures that begin with the letter I





## Circle the pictures that begin with the letter M





### Circle the pictures that begin with the letter N





## Circle the pictures that begin with the letter O





## Circle the pictures that begin with the letter P





## Circle the pictures that begin with the letter Q





## Circle the pictures that begin with the letter R





## Circle the pictures that begin with the letter S





## Circle the pictures that begin with the letter T





## Circle the pictures that begin with the letter U





## Circle the pictures that begin with the letter V





## Circle the pictures that begin with the letter W





## Circle the pictures that begin with the letter **x**





## Circle the pictures that begin with the letter y





### Circle the pictures that begin with the letter z