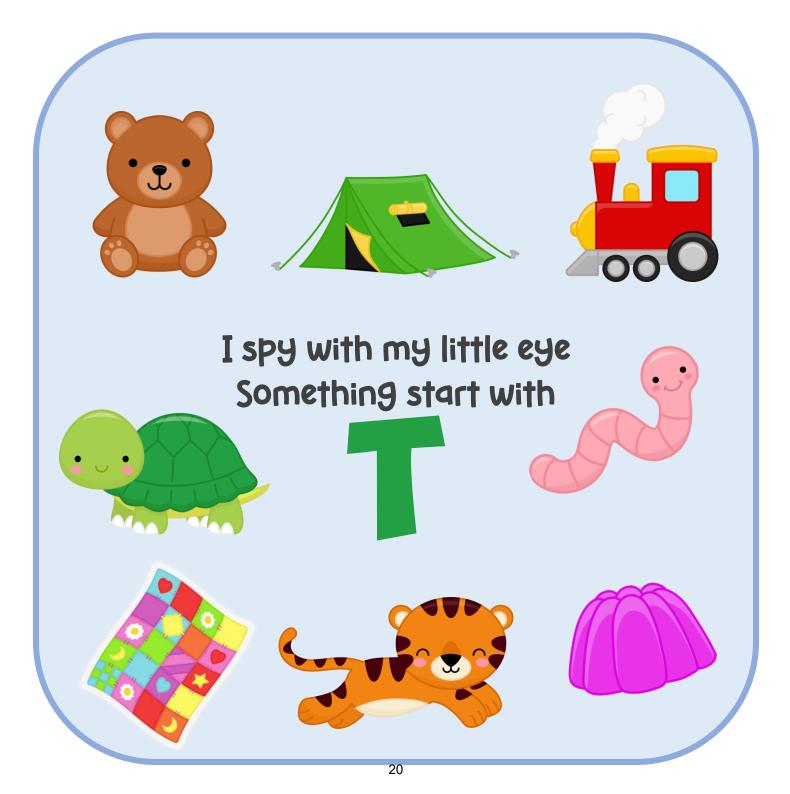

## Circle the pictures that begin with the letter G





## Circle the pictures that begin with the letter H





### Circle the pictures that begin with the letter I





### Circle the pictures that begin with the letter J





## Circle the pictures that begin with the letter k





## Circle the pictures that begin with the letter I





## Circle the pictures that begin with the letter M





### Circle the pictures that begin with the letter N





## Circle the pictures that begin with the letter O





## Circle the pictures that begin with the letter P





## Circle the pictures that begin with the letter Q





## Circle the pictures that begin with the letter R





## Circle the pictures that begin with the letter S





## Circle the pictures that begin with the letter T





## Circle the pictures that begin with the letter U





## Circle the pictures that begin with the letter V





## Circle the pictures that begin with the letter W





## Circle the pictures that begin with the letter **x**





## Circle the pictures that begin with the letter y





### Circle the pictures that begin with the letter z