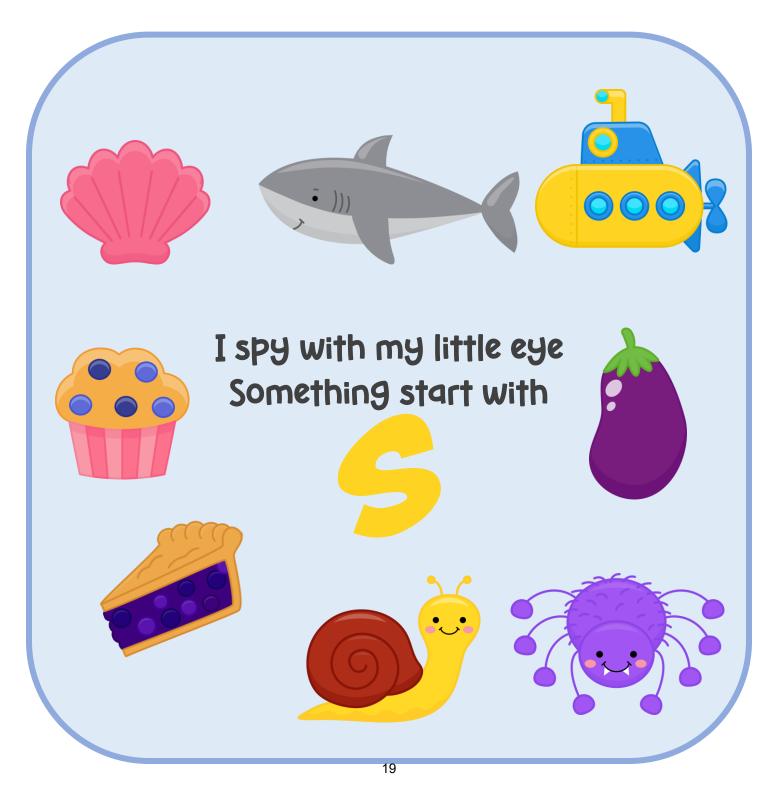

## Circle the pictures that begin with the letter F





## Circle the pictures that begin with the letter G





## Circle the pictures that begin with the letter H





### Circle the pictures that begin with the letter I





### Circle the pictures that begin with the letter J





## Circle the pictures that begin with the letter k





## Circle the pictures that begin with the letter I





## Circle the pictures that begin with the letter M





### Circle the pictures that begin with the letter N





## Circle the pictures that begin with the letter O





## Circle the pictures that begin with the letter P





## Circle the pictures that begin with the letter Q





## Circle the pictures that begin with the letter R





## Circle the pictures that begin with the letter S





## Circle the pictures that begin with the letter T





## Circle the pictures that begin with the letter U





## Circle the pictures that begin with the letter V





## Circle the pictures that begin with the letter W





## Circle the pictures that begin with the letter **x**





## Circle the pictures that begin with the letter y





### Circle the pictures that begin with the letter z