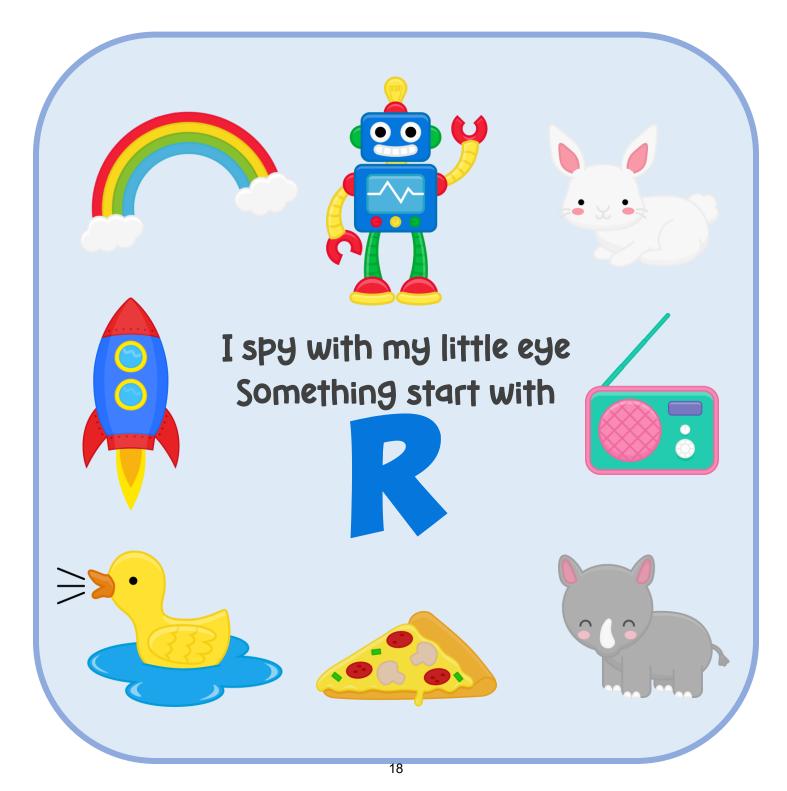

## Circle the pictures that begin with the letter E





## Circle the pictures that begin with the letter F





## Circle the pictures that begin with the letter G





## Circle the pictures that begin with the letter H





### Circle the pictures that begin with the letter I





### Circle the pictures that begin with the letter J





## Circle the pictures that begin with the letter k





## Circle the pictures that begin with the letter I





## Circle the pictures that begin with the letter M





### Circle the pictures that begin with the letter N





## Circle the pictures that begin with the letter O





## Circle the pictures that begin with the letter P





## Circle the pictures that begin with the letter Q





## Circle the pictures that begin with the letter R





## Circle the pictures that begin with the letter S





## Circle the pictures that begin with the letter T





## Circle the pictures that begin with the letter U





## Circle the pictures that begin with the letter V





## Circle the pictures that begin with the letter W





## Circle the pictures that begin with the letter **x**





## Circle the pictures that begin with the letter y





### Circle the pictures that begin with the letter z