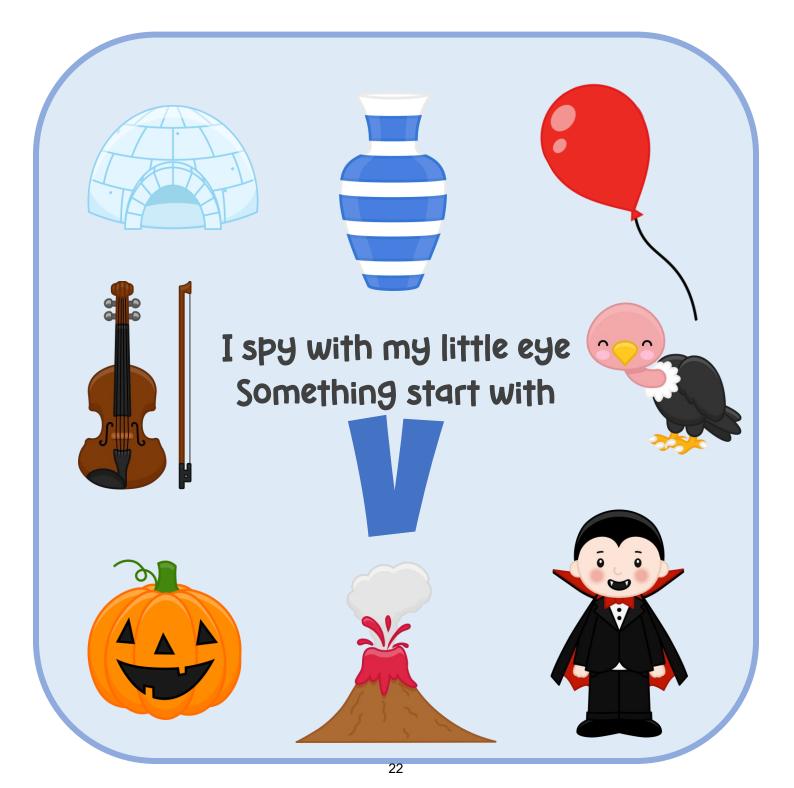

### Circle the pictures that begin with the letter I





### Circle the pictures that begin with the letter J





## Circle the pictures that begin with the letter k





## Circle the pictures that begin with the letter I





## Circle the pictures that begin with the letter M





### Circle the pictures that begin with the letter N





## Circle the pictures that begin with the letter O





## Circle the pictures that begin with the letter P





## Circle the pictures that begin with the letter Q





## Circle the pictures that begin with the letter R





## Circle the pictures that begin with the letter S





## Circle the pictures that begin with the letter T





## Circle the pictures that begin with the letter U





## Circle the pictures that begin with the letter V





## Circle the pictures that begin with the letter W





## Circle the pictures that begin with the letter **x**





## Circle the pictures that begin with the letter y





### Circle the pictures that begin with the letter z