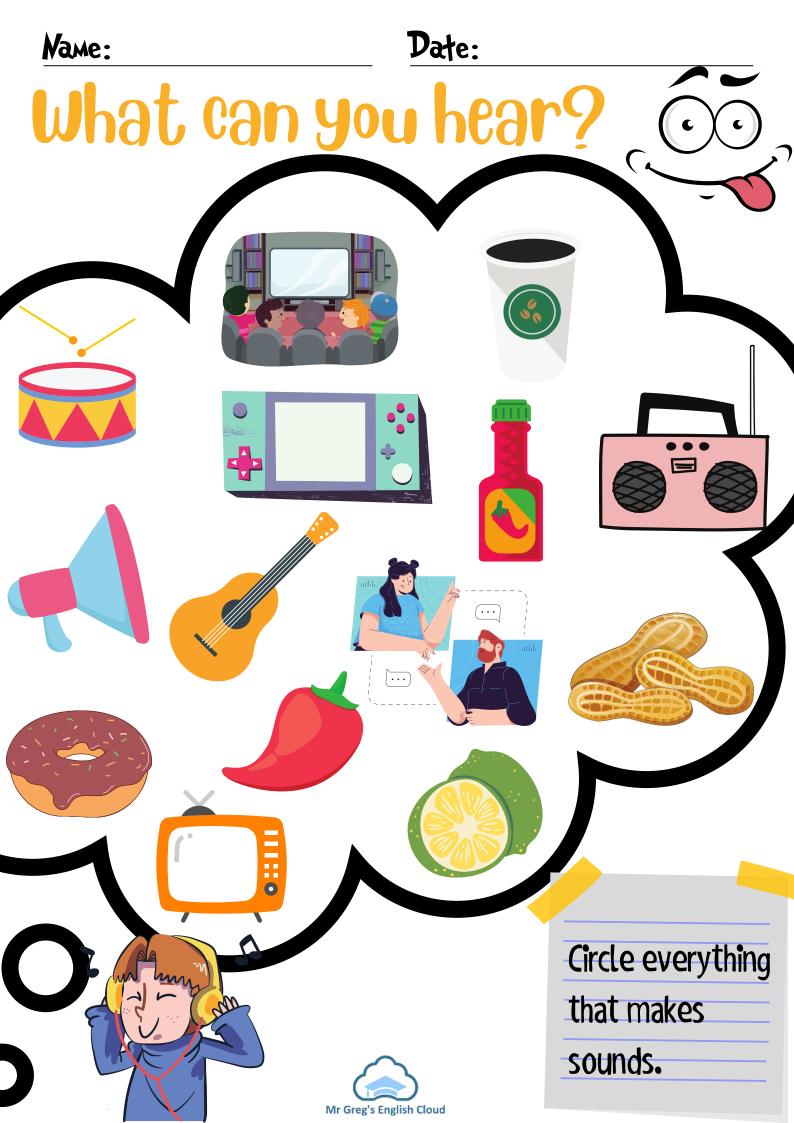

#### Underline the correct words.

- 1. We can (hear, smell) the baby crying in the room.
- I always (smell, feel) cold in the winter.
- 3. The ice-cream (tastes, hears) delicious.
- The food on the table (hears, smells) good.