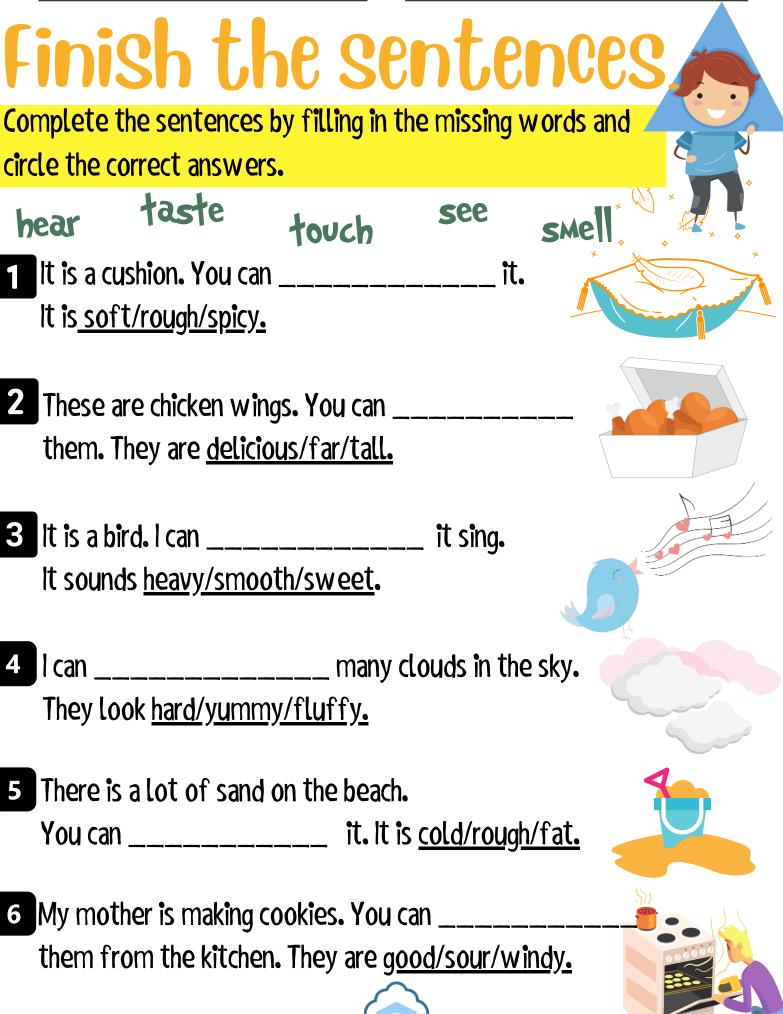

|
| 1 I can        | a squirrel.                                                                                  |     | <b>b</b> |
| <b>2</b>   can | a dog barking.                                                                               |     | s<br>t   |
| 3   can        | something nasty.                                                                             |     | e        |
| 4   can        | the yummy food.                                                                              |     | h<br>e   |
| 5 I can        | my head.                                                                                     |     | r<br>e   |
|                | Mr Greg's English Cloud                                                                      | 6   |          |

## Date:



Mr Greg's English Cloud

Date:

## Activity Time

Match the keys with the doors. Write the correct letters on the keys.