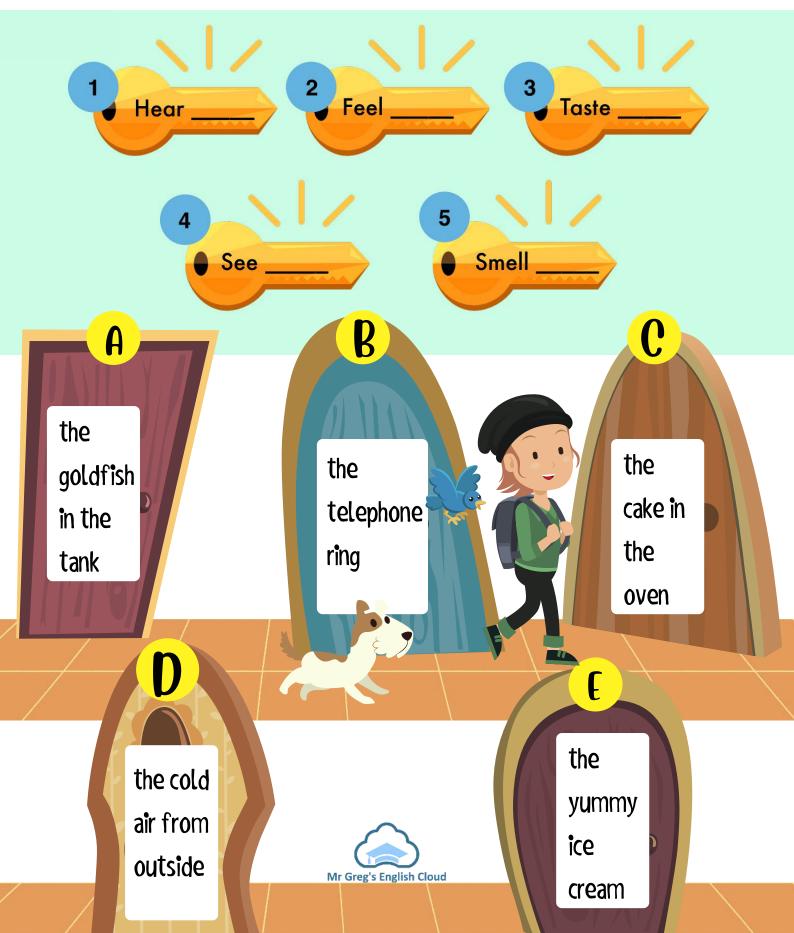

## Activity Time

Match the keys with the doors. Write the correct letters on the keys.