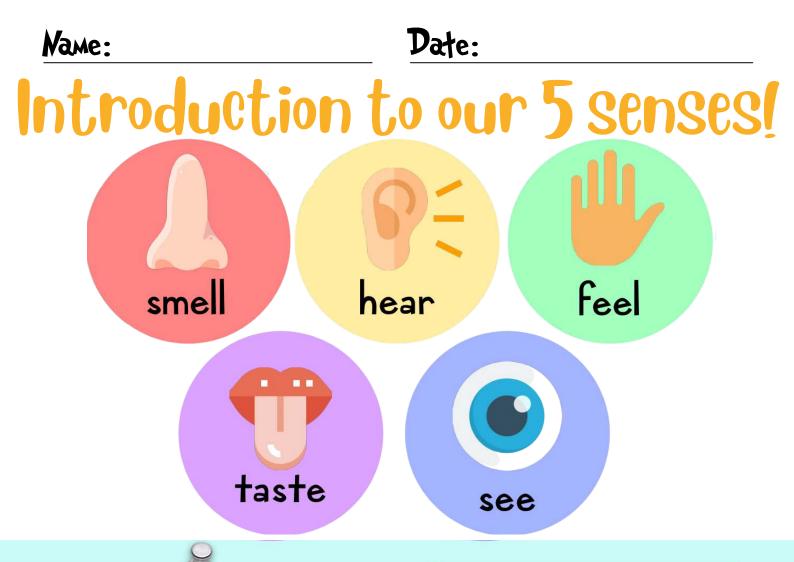

#### Examples:

- We feel cold in the winter.
- The candy tastes sweet.
- That chicken leg smells good.
- I can see a rainbow in the

sky.