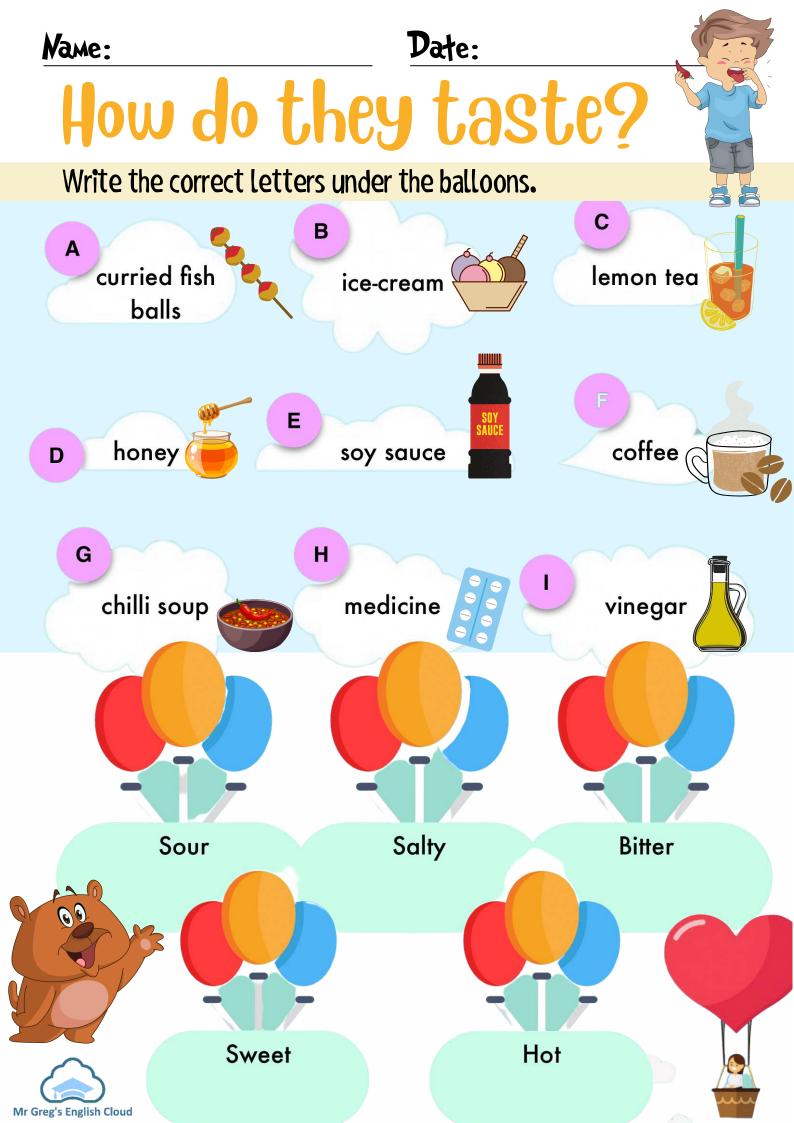

Mr Greg's English Cloud

#### Examples:

- We feel cold in the winter.
- The candy tastes sweet.
- That chicken leg smells good.
- I can see a rainbow in the

sky.

#### Underline the correct words.

- 1. We can (hear, smell) the baby crying in the room.
- I always (smell, feel) cold in the winter.
- 3. The ice-cream (tastes, hears) delicious.
- The food on the table (hears, smells) good.



## Date:

# How do they feel?

What can you touch? Color the pictures that you can touch. Then connect the colored pictures to how they feel.





















### Date: rt is it? Which hody HANDS (MOUTH) NOSE EARS EYE We see with our

Draw the correct body part in each box. Then spell the word below.

We taste with our

## We hear with our

We smell with our

## We touch with our



| Name:          | Date:                                                                                        |     |          |
|----------------|----------------------------------------------------------------------------------------------|-----|----------|
| Our            | body Parts and Senses                                                                        |     |          |
| -              | Fill in the blanks with the missing words.<br>Cut and paste the pictures in the right boxes. |     |          |
| see            | smell taste tou