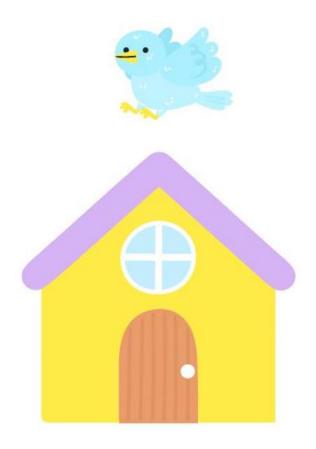

# **ABOVE**

The bird is **above** the house. The bird is blue and is flying. The blue bird is flying **above** the house. The house is yellow with a purple rooftop. The blue bird is flying **above** the yellow house with a purple rooftop.