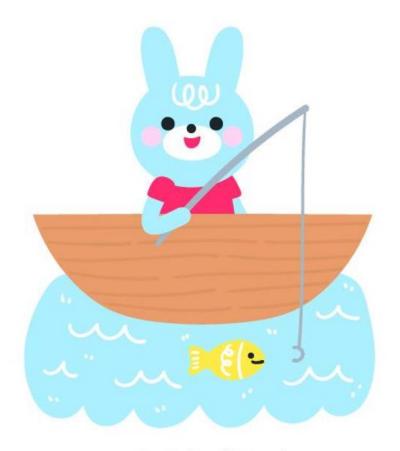

# BELOW

The school pet fish is **below** the boat. The school pet fish is yellow and is swimming. The yellow school pet fish is swimming **below** the boat. Mr. Bunny is in the boat and is fishing. The yellow school pet fish is swimming **below** the boat with Mr. Bunny fishing.