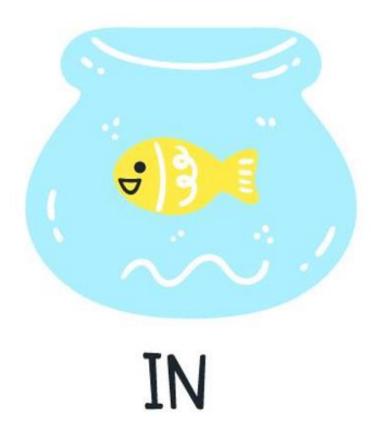

The school pet fish is **in** the fishbowl. It is yellow and likes to swim. The yellow school pet fish likes to swim **in** the fishbowl.

Miss Bunny is **next to** the flowers. Miss Bunny has a grey t-shirt and a pink skirt. She is standing. Miss Bunny is standing **next to** the flowers. The flowers are yellow and in a pot. Miss Bunny is standing **next to** the yellow flowers in the pot.