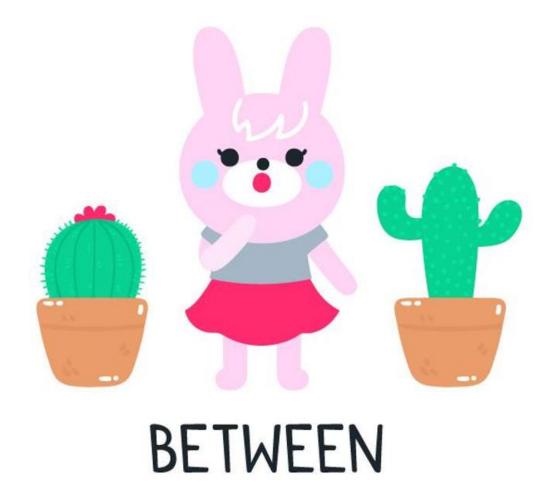

Miss Bunny is **between** the two cactuses. Miss Bunny has a grey t-shirt and a pink skirt. The cactus on the left has a flower on top. The cactus on the right has two branches. Miss Bunny is **between** the cactus with a flower and the cactus with two branches.