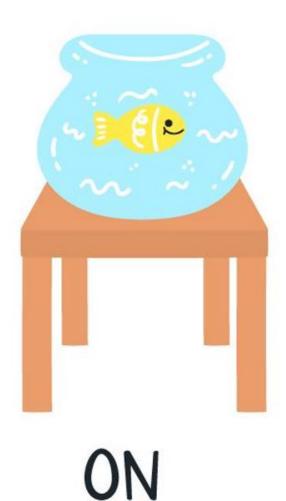

The school pet fish is **on** the table. The table is made from wood. The school pet fish is **on** the wooden table. The fish is swimming in the fishbowl. The school pet fish in the fishbowl is **on** the wooden table.