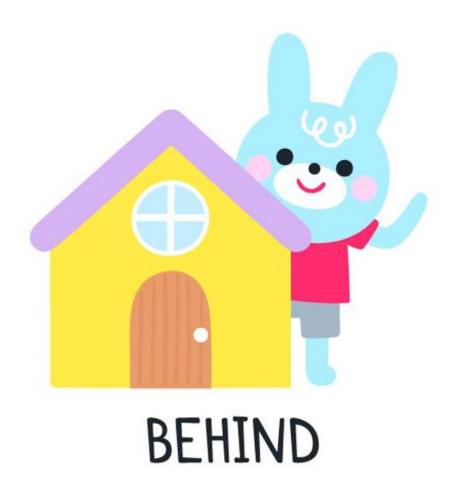

Mr. Bunny is **behind** the yellow house. He has a red t-shirt and grey shorts. The house has one wooden door, one window and a purple rooftop. Mr. Bunny with a red t-shirt and grey shorts is **behind** the yellow house with a wooden door, one window and a purple rooftop.