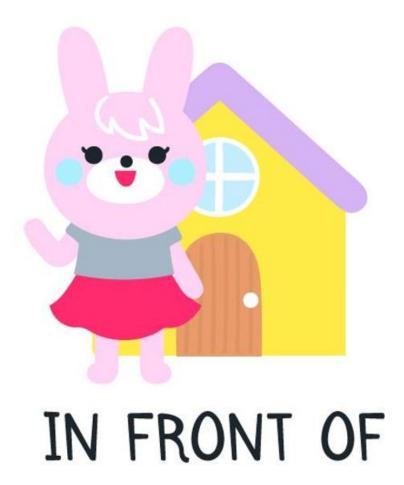

Miss Bunny is **in front of** the house. Miss Bunny has a pink skirt and a grey t-shirt. The house is yellow with a purple rooftop. Miss Bunny with the pink skirt and grey t-shirt **is front of** the yellow house with a purple rooftop.