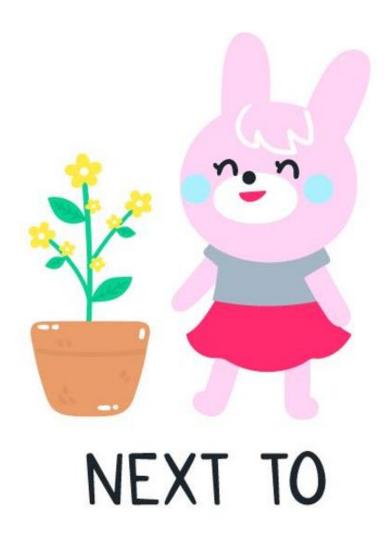

The school pet fish is **in** the fishbowl. It is yellow and likes to swim. The yellow school pet fish likes to swim **in** the fishbowl.

Miss Bunny is **next to** the flowers. Miss Bunny has a grey t-shirt and a pink skirt. She is standing. Miss Bunny is standing **next to** the flowers. The flowers are yellow and in a pot. Miss Bunny is standing **next to** the yellow flowers in the pot.